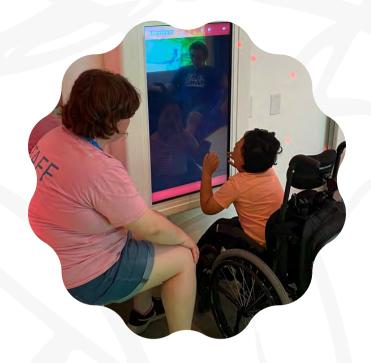

#### **Individual Snoezelen® Therapy**

Get ready to experience a room where people of any age or ability level can engage in safe activities that stimulate all the senses through aromas, color, lights, sounds and textures. Our Snoezelen® Sensory Room can be customized to each individual's specific needs. These one-on-one sessions with a trained recreation professional are designed with your personalized goals in mind. An assessment will be completed the first week, so that the sessions can be geared to accomplishing the goals.

#### Sensory Exploration - All Ages

Check out the Snoezelen® Sensory Room! Participants are guided through a sensory experience that incorporates hand-eye coordinatorn, gross motor skills, working with others, operating controls and setting scenes in the room, and relaxing.