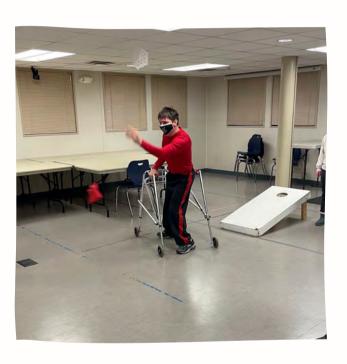

#### Teen Club - Bags & BBQ

Bags, BBQ, and your buddies! We'll eat some delicious BBQ and play the classic game of bags like its summertime!

**Location:** Hampshire Park District

Min/Max: 8/20 Staff Contact: Taylor

| Prog # | Date   | Time           | R/NR Fee  |
|--------|--------|----------------|-----------|
| 4-0332 | May 13 | 5:00 - 7:00 pm | \$32/\$57 |

#### **Transportation Location**

Woodstock Recreation Center
McHenry Recreation Center
The Centre, Elgin
NISRA Office