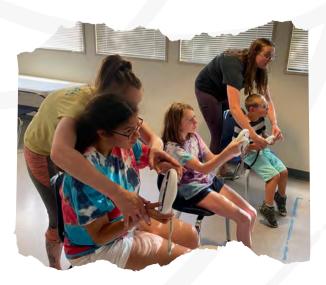

## Boccia 👆

Boccia is a competitive sport as well as a fun yard game! It's designed for those with a physical disability that limits range of motion in the arms and hands. Coaches will assist you in determining whether adapted devices (ramps, head stick, etc.) are needed to make you successful.

Age Group: 8 & Older

Suggested Ability Level: Participants w/ physical

limitations

Location: Huntley R.E.C. Center

Min/Max: 3/8

Staff Contact: Trisha

**NOTE:** Due to staffing difficulties, we are not able to provide transportation for the winter or spring seasons.