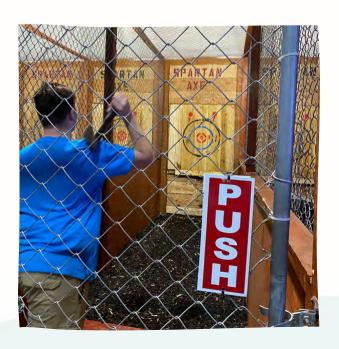

#### Teen Club - Axe Throwing & Ice Cream

Test your throwing skills to hit that bullseye or just get comfortable with the swing! The cherry on top of this evening will be getting custard at Culver's!

Location: Spartan Axe Throwing, Crystal Lake

Min/Max: 8/15
Staff Contact: Anya

| Prog # | Date   | Time           | R/NR Fee  |
|--------|--------|----------------|-----------|
| 3-3330 | Feb 18 | 5:00 - 7:00 pm | \$42/\$74 |

#### **Transportation Location**

Woodstock Recreation Center McHenry Recreation Center The Centre, Elgin NISRA Office

**NOTE:** Spartan Axe Throwing requires a waiver, which needs to be completed on its website prior to program (middle top of website) at: spartanaxethrowing.com/waiver.